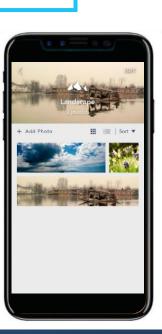

## **Create Albums**

Import, store and manage your photos easily.

#### **GOXD Memto App – Create Albums**

Click to create album

Enter the name for album

Add photos and select source of photos to import

Select the source to import photos

Select photos to import. Add a Tag for each photo and press "Add".

\*Tags help easier search & manage photos in future.

Upload complete.