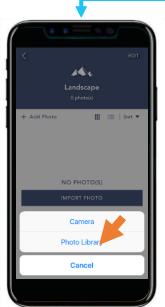

#### **GOXD Memto App - Create Albums**

## **Create Albums**

Import, store and manage your photos easily.

#### **GOXD Memto App – Create Albums**

Click to create album

Enter the name for album

Add photos and select source of photos to import

Select the source to import photos

Select photos to import. Add a Tag for each photo and press "Add".