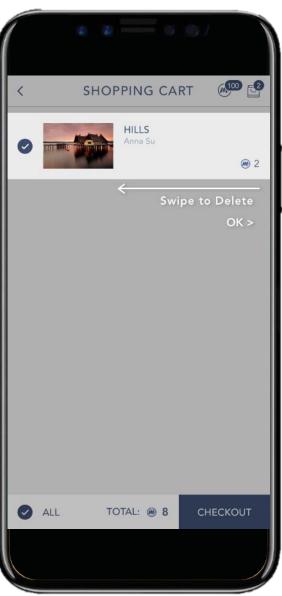

#### Shopping Cart

Selected items for checkout.

Please check your wallet for tokens on hand, and check the shopping cart to view the saved items.