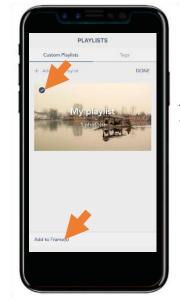

#### **GOXD Memto App – Create Playlist**

## Create Playlist

Manage the photos to display on Memto™ Live Picture Frame(s).

#### **GOXD Memto App – Create Playlist**

Click to create playlist

Enter a name for the playlist and press "Add"

Click to add/import photos

Playlist created

Assign playlist to a frame

Select the frame

Done