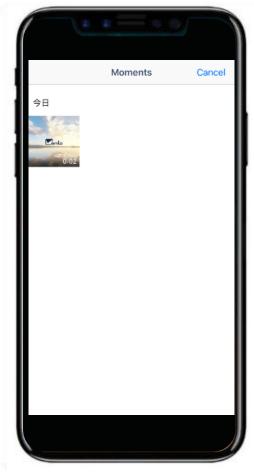

## Create your own MemtoLive™ content

Select MemtoLive™ service

Select the video you wish to convert to MemtoLive™

Choose a 3–second clip to convert to MemtoLive™

Select type of conversion (2D or 3D) and Checkout