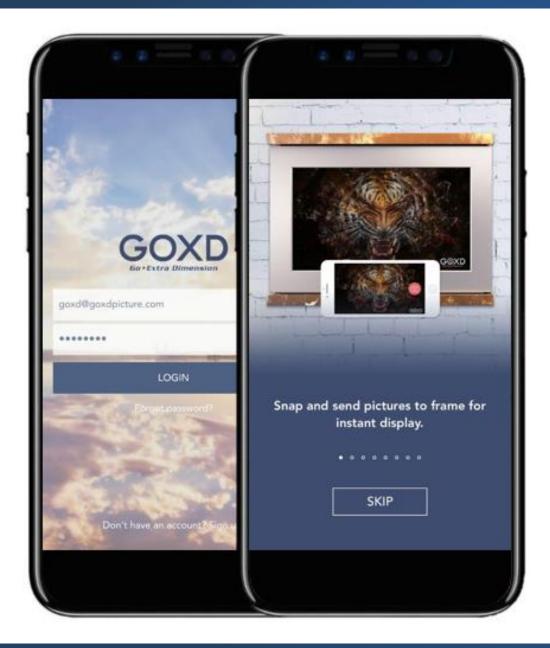

## 1. Download the App

Download and install the "GOXD Memto App" from the Apple® App Store or Google Play™.

Open the App and Click "Sign up" to create new account

#### 2. Create an Account

Sign up using a valid email address, user name and password, then click "REGISTER".

## 4. Tutorial

Once you login the App, it will provide a simple tutorial to brief you the feature of the app.