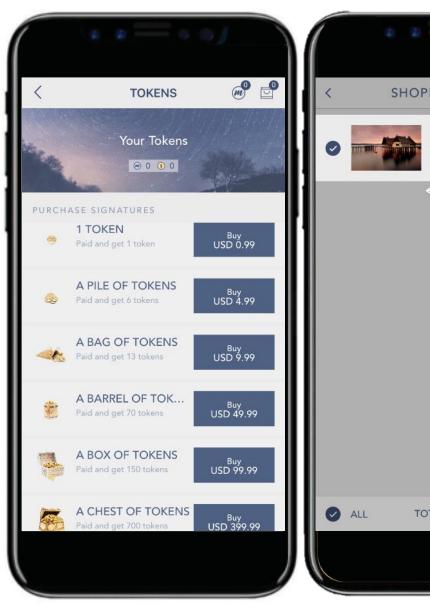

#### **Your Wallet**

Display the token you have and purchase tokens

#### Shopping Cart

Selected items for checkout.

## **Token & Shopping Cart**

Token is use to pay for photos purchase, 4K photo upscaling and 3D conversion services. Number of tokens required depends on different artists/photos, and level of service required.

Please check your wallet for tokens on hand, and check the shopping cart to view the saved items.