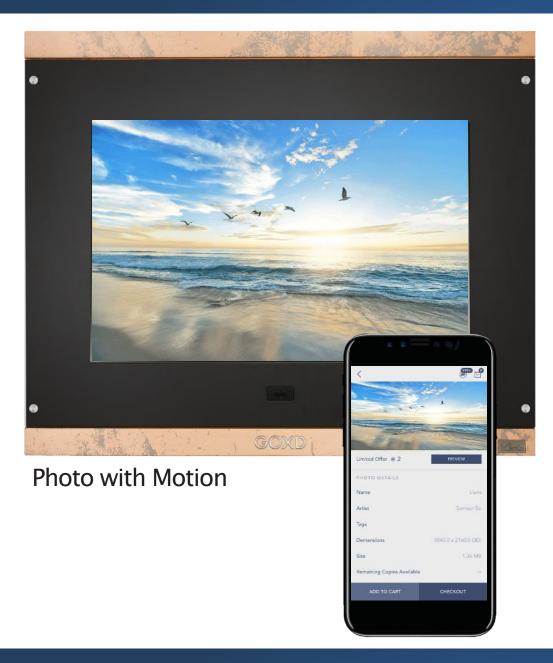

### Preview Photos

Memto ™ users can select their favorite photos and preview on their Memto ™ Live Picture Frame before purchase.

Select photo and click "Preview", the photo will display on your frame instantly with watermark.

\* Watermark only apply for preview photo that not yet been purchased.