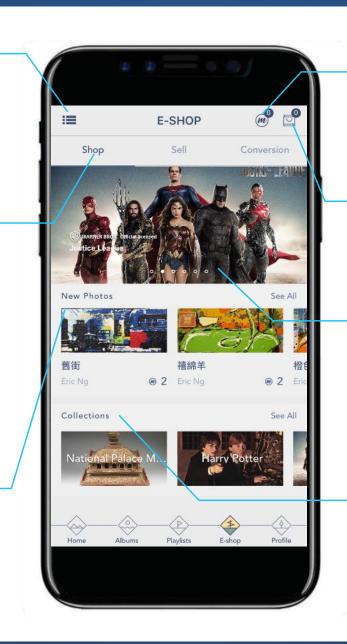

## Promotion banner

Show the special offers and the hot selling photos.

#### Home / Frame setting

Add, connect and manage max. 5 picture frames.

#### Albums setting

Upload and manage all the photos.

#### E-shop / MemtoWorld™

Click to browse, purchase and download photos/paintings from Memto™ Global Artists.

#### Profile setting

Manage user profile, search & add ends, other settings to the app.

#### Playlists setting

Create and edit your photo playlist or tag.

#### Promotion banner(s)

Show the special offers and the hot selling photos, scroll to see next special offer

#### Collection

Display GOXD recommended photo collections