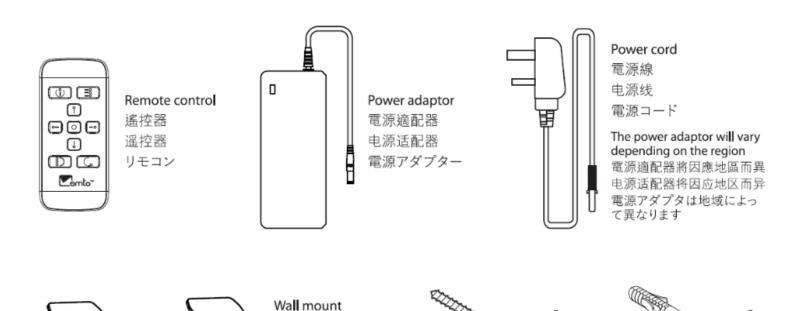

#### **Inside The Box**

#### Inside the box

包裝內含物品 包装内含物品 本体付属品

Memto™ Live Picture Frame
Memto™ 數碼相框
Memto™ 数码相框
Memto™ デジタルフォトフレーム

Screws 螺絲

螺丝 ネジ

Wall plug 壁塞

壁塞 ウォールプラグ

掛牆架 挂墙架

ウォールマウント