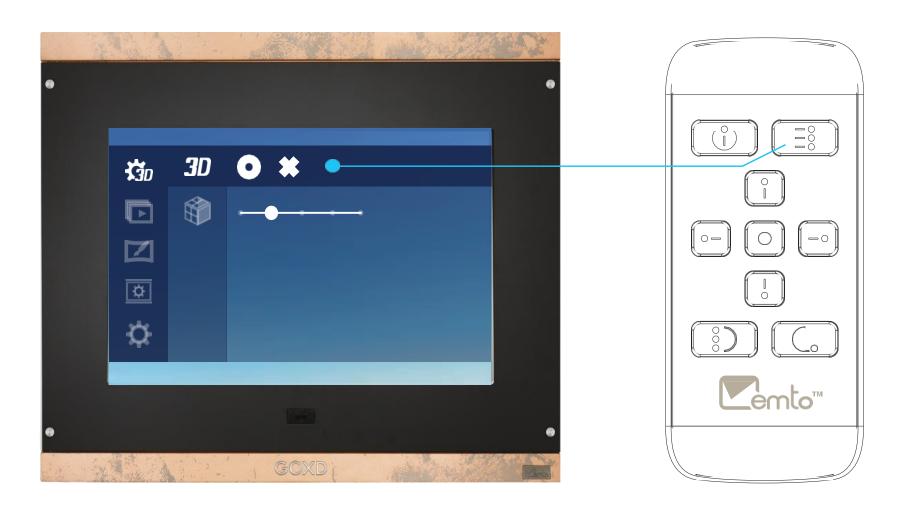

#### **Remote Control**

# About your remote control

關於您的遙控器 关于您的遥控器 あなたのリモコンについて

```
Turns digital picture frame on or puts it into standby
On / Off
開 / 關
          開啟數碼相框或將其置於待機狀態
开/关
         开启数码相框或将其置于待机状态
          デジタル写真フレームをオンにするか、スタンバイ状態にする
オン / オフ
Settings
          Go to settings menu
設置
          轉到設置菜單
设置
          转到设置菜单
設定
          設定メニューに移動
Left / Right
         Menu navigation / Video playback control
左 / 右
         菜單導航/圖片播放控制
左 / 右
         菜单导航 / 图片播放控制
左 / 右
         メニューナビゲーション / 再生コントロール
          Select/Play/Pause
Play
播放
         選擇 / 播放 / 暫停
播放
          选择 / 播放 / 暂停
再生
          選択/再生/一時停止
Up / Down
         Menu navigation / Quick picture browse
上/下
         菜單導航/快速瀏灠圖片
上/下
         菜单导航 / 快速浏灠图片
          メニューナビゲーション / クイック画像のブラウズ
2D / 3D
          Switch between 2D and 3D mode
                                 (If holding a 2D Live Picture Frame, the key function is times same
2D / 3D
         在2D和3D模式之間切換
2D / 3D
          在2D和3D模式之间切换
                                 (若持有2D數碼相框,按鍵功能同 )
2D / 3D
          2Dと3Dモードの切り替え
                                  (若持有2D数码相框, 按键功能同
                                  (2Dデジタルフォトフレームを持っている場合、キーの機能は と同じです)
          Go back a step
Back
返回
          退回上一步
返回
          退回上一步
戻る
          前の手順に戻る
```