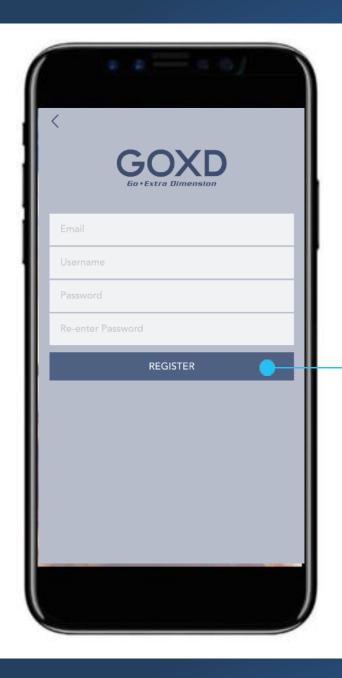

#### 2. Create an Account

Sign up using a valid email address, user name and password, then click "REGISTER".