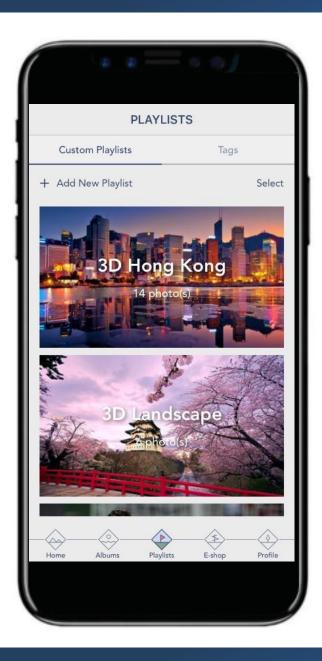

## Create Playlist

Manage the photos to display on Memto™ Live Picture Frame(s).

#### **GOXD Memto App – Create Playlist**

Click to create playlist

Enter a name for the playlist and press "Add"

Click to add/import photos

Playlist created

Assign playlist to a frame

Select the frame

Done