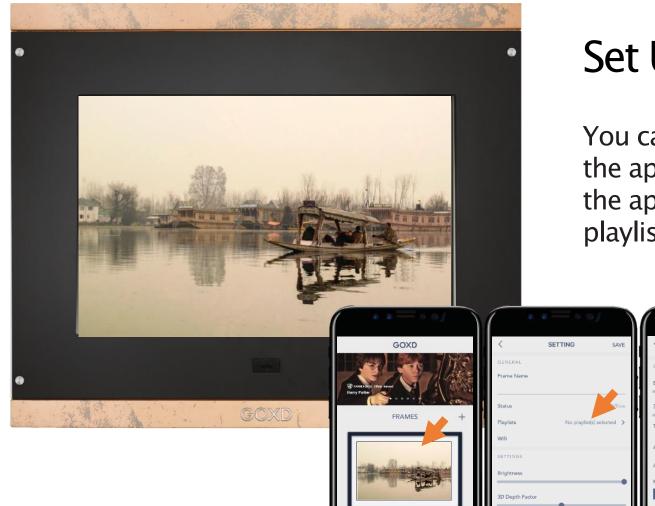

## Set Up Complete

You can now manage your frame(s) via the app. You can upload more photos the app anytime and transfer them to playlist and show on your Memto $^{TM}$ .