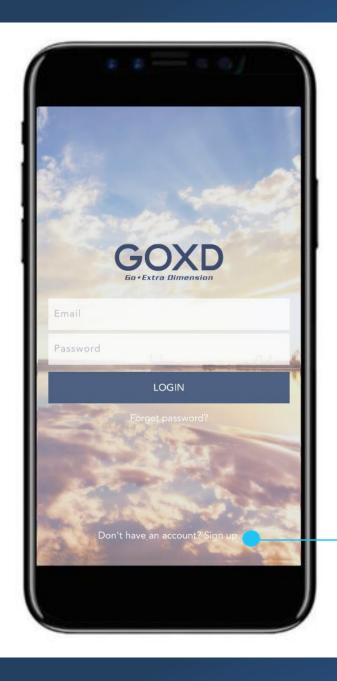

## 1. Download the App

Download and install the "GOXD Memto App" from the Apple® App Store or Google Play™.

Open the App and Click "Sign up" to create new account

#### 2. Create an Account

Sign up using a valid email address, user name and password, then click "REGISTER".