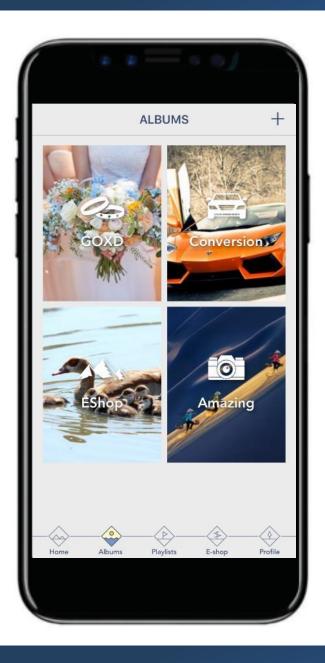

#### **GOXD Memto App - Create Albums**

## **Create Albums**

Import, store and manage your photos easily.

#### GOXD Memto App - System Default Albums

## System Default Albums

GOXD Memto App will automatically created two albums - the "Eshop" album and the "Conversion" album.

<u>EShop album</u>: all purchased photos will be saved at this album automatically.

Conversion album: all photos you have converted to 4K/3D/ MemtoLive™ will be saved at the "Conversation" album.

<sup>\* 3</sup>D Conversion service may need 4 – 7 days by return based on conversion level requested.