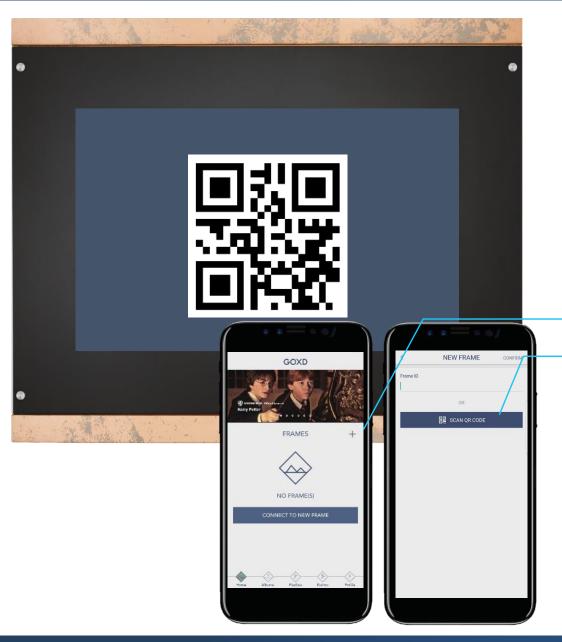

## Pair the Frame with the App

After setting up the language and Wi-Fi connection, there will be a QR code shows on the screen of the frame.

Open the GOXD Memto App.

- Click "+" to add Frame
- Select "Scan QR Code".

## Scan QR Code

Scan the QR code shows on Memto™ with the app, then click "Connect To New Frame"

#### Frame Connected

Once connected, there is a skyline photo shows on the screen, and you can see your frame in the App.