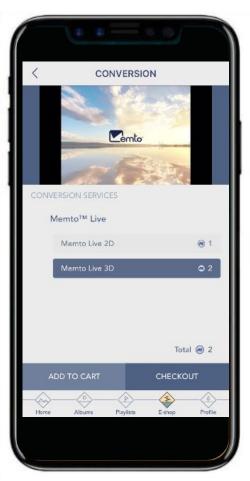

#### GOXD Memto App – 3D Conversion

## Memto3D<sup>™</sup> Conversion Service Bring photos to life

Memto<sup>™</sup> can turn ordinary digital photos into 4K ultra-high-resolution, or even into startlingly realistic 3D without the need for special glasses.

\*There are different level of 3D conversion, tokens required will be differ depends on the level of 3D effect applied.

## Create your own MemtoLive™ content

Select MemtoLive™ service

Select the video you wish to convert to MemtoLive™

Choose a 3–second clip to convert to MemtoLive™

Select type of conversion (2D or 3D) and Checkout