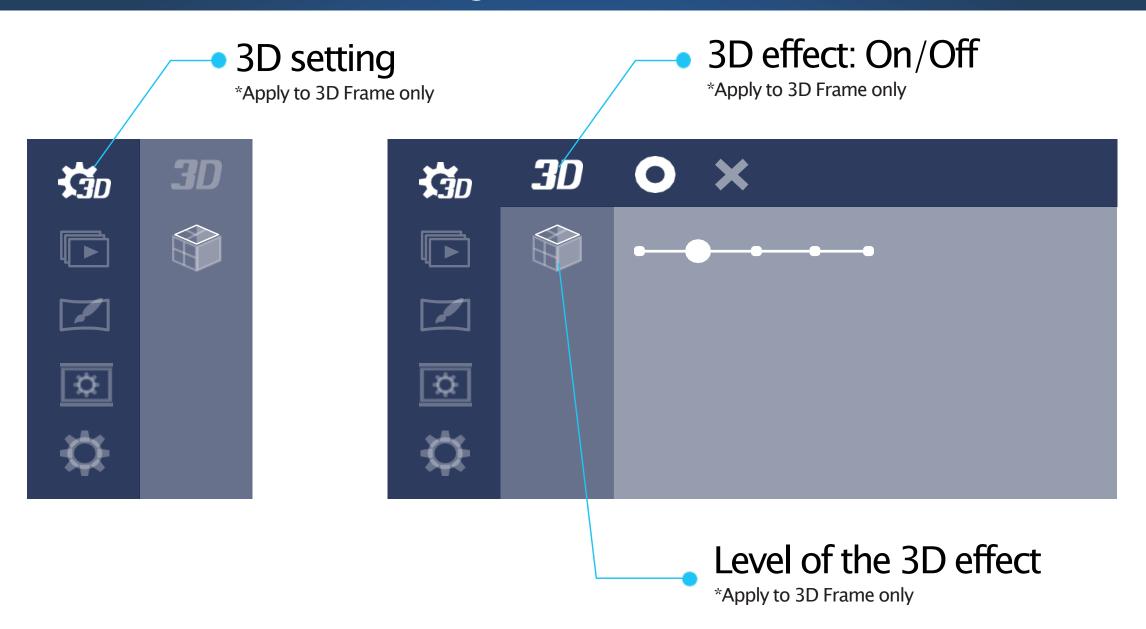

## Launch your remote control

啟動你的遙控器 启动你的遥控器 リモコンを起動する

Remove the plastic strip from the remote control.

從遙控器上取下塑料條。

从遥控器上取下塑料条。

リモコンからプラスチックストリップを取り外します。