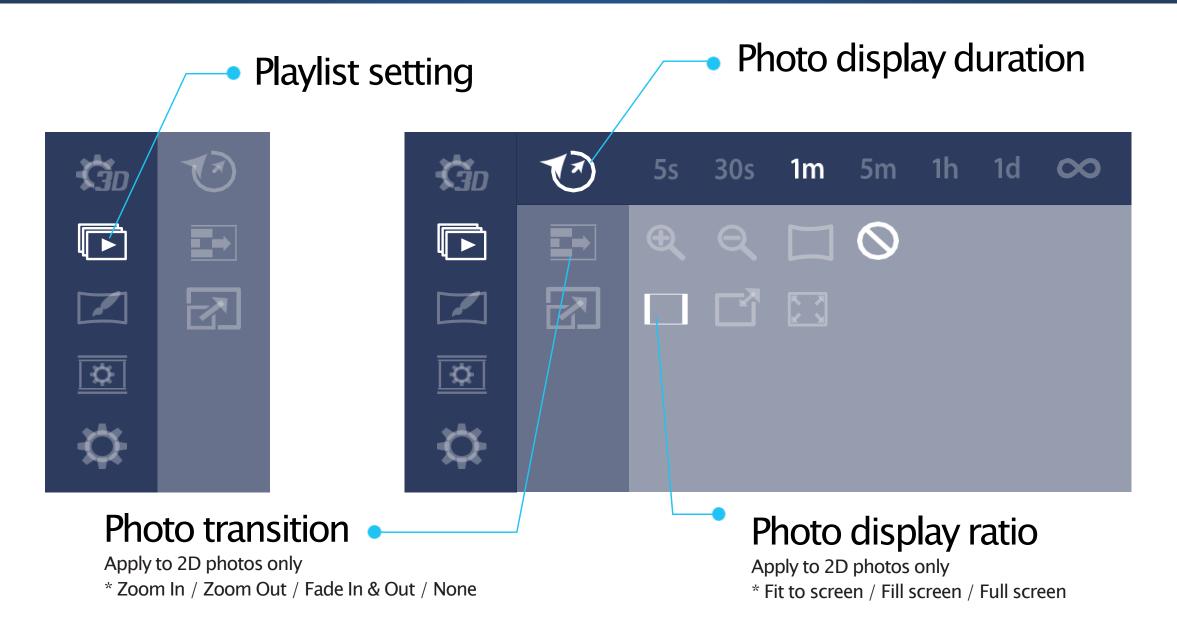

#### **Short Cut on Remote**

Setting Button: Display the main setting menu on frame.

Display setting Auto brightness: On/Off Level of brightness \* Apply only when auto brightness setting is OFF