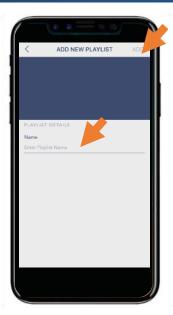

#### **GOXD Memto App – Create Playlist**

Click to create playlist

Enter a name for the playlist and press "Add"

Click to add/import photos

Playlist created

Assign playlist to a frame

Select the frame

Done