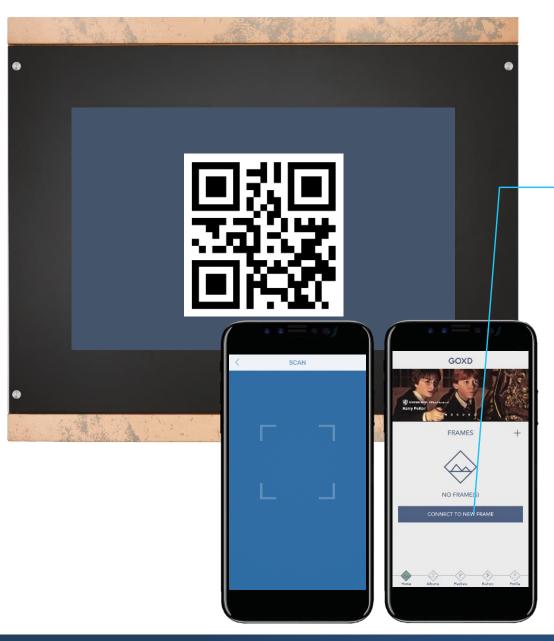

## Pair the Frame with the App

After setting up the language and Wi-Fi connection, there will be a QR code shows on the screen of the frame.

Open the GOXD Memto App.

- Click "+" to add Frame
- Select "Scan QR Code".

## Scan QR Code

Scan the QR code shows on Memto™ with the app, then click "Connect To New Frame"