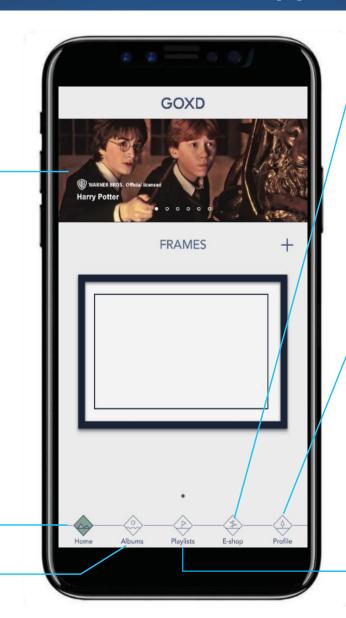

## Promotion banner

Show the special offers and the hot selling photos.

#### Home / Frame setting

Add, connect and manage max. 5 picture frames.

#### Albums setting

Upload and manage all the photos.

#### E-shop / MemtoWorld™

Click to browse, purchase and download photos/paintings from Memto™ Global Artists.

#### Profile setting

Manage user profile, search & add ends, other settings to the app.

#### Playlists setting

Create and edit your photo playlist or tag.