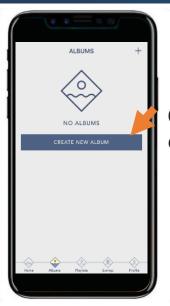

#### **GOXD Memto App - Create Albums**

## **Create Albums**

Import, store and manage your photos easily.

#### **GOXD Memto App – Create Albums**

Click to create album

Enter the name for album

Add photos and select source of photos to import

Select the source to import photos

Select photos to import. Add a Tag for each photo and press "Add".