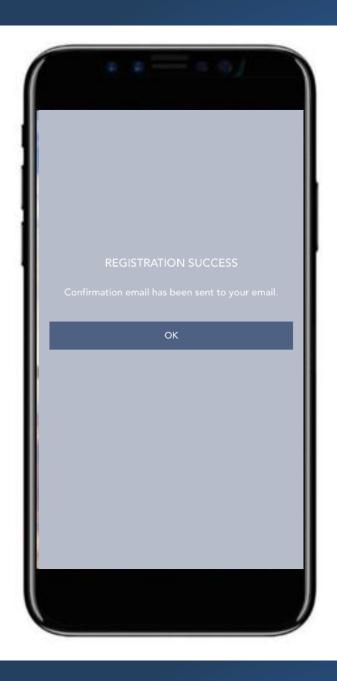

#### 3. Activate the Account

After signing up an account, a verification email will send to the email address you provided.

Check your mailbox, click on the link in your activation email to finish the sign-up process.