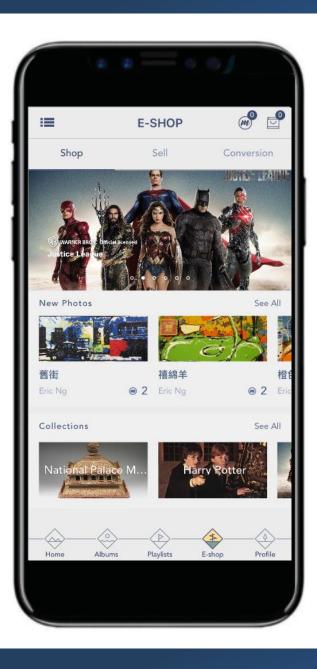

## Promotion banner

Show the special offers and the hot selling photos.

#### Home / Frame setting

Add, connect and manage max. 5 picture frames.

#### Albums setting

Upload and manage all the photos.

#### E-shop / MemtoWorld™

Click to browse, purchase and download photos/paintings from Memto™ Global Artists.

#### Profile setting

Manage user profile, search & add ends, other settings to the app.

#### Playlists setting

Create and edit your photo playlist or tag.

#### Promotion banner(s)

Show the special offers and the hot selling photos, scroll to see next special offer

#### Collection

Display GOXD recommended photo collections