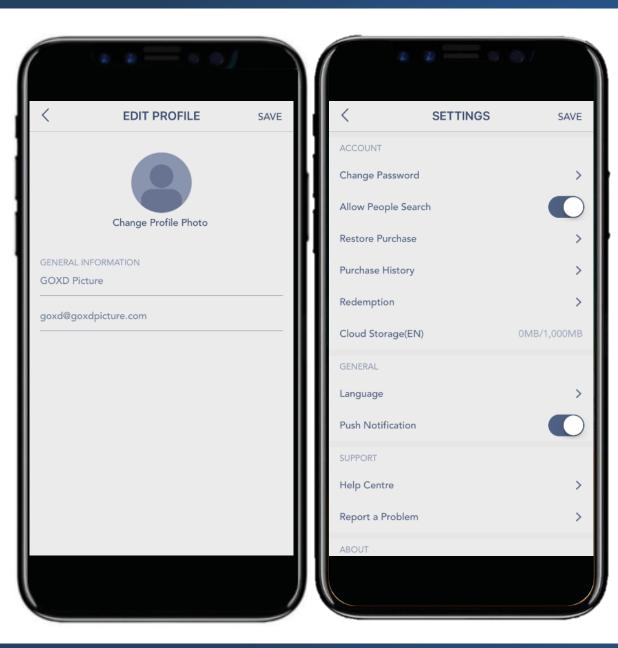

#### **GOXD Memto App – Others**

## Other Settings On App

You can change the basic setting of app, such as language, notification, change authorization, etc. on the setting page.

\*If you are no longer using the frame you have connected before, remember to logout.