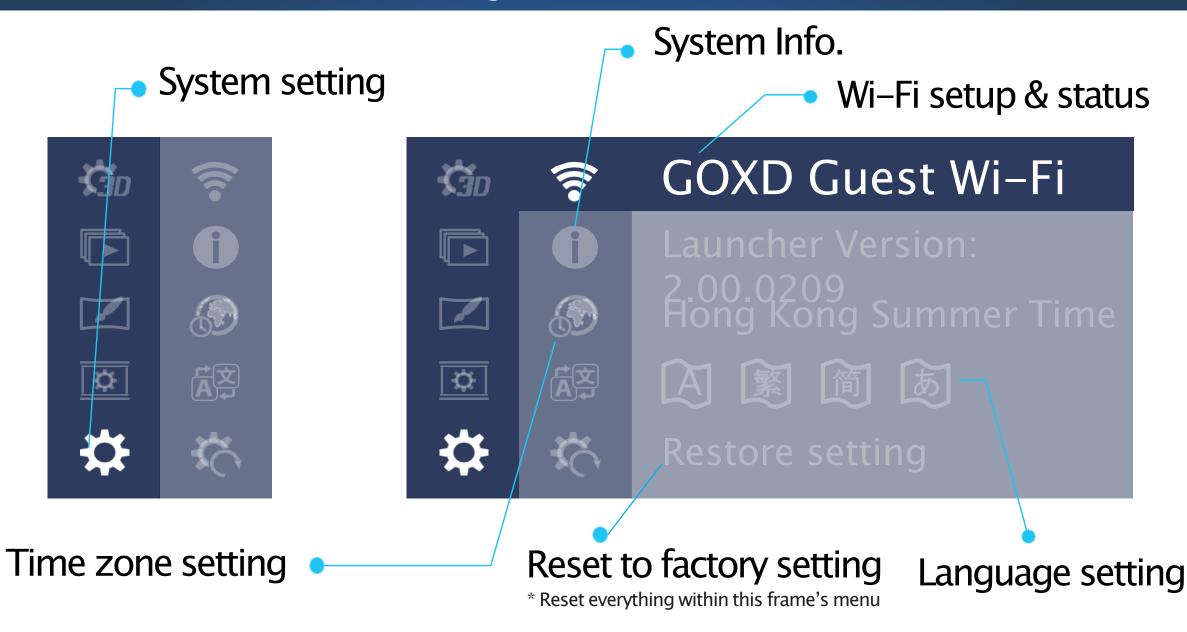

#### **Sensors On Your Frame**

#### About your frame

關於你的相框 关于你的相框 あなたのデジタルフォトフレームについて

Motion sensor / Light sensor / Infra-red sensor Senses movement or light and adjust the screen on/off and brightness; receives signal from the remote control.

動作感應器 / 燈光感應器 / 紅外線感應器 感應動作或燈光並調節屏幕的開 / 關和亮度; 從遙控器接收信號。

動作感应器 / 灯光感应器 / 红外线感应器 感应动作或灯光并调节屏幕的开 / 关和亮度; 从遥控器接收信号。

モーションセンサー/光センサ/赤外線センサ 動きや光を感知し、画面のオン/オフと明るさを 調整します。リモコンからの信号を受信する。