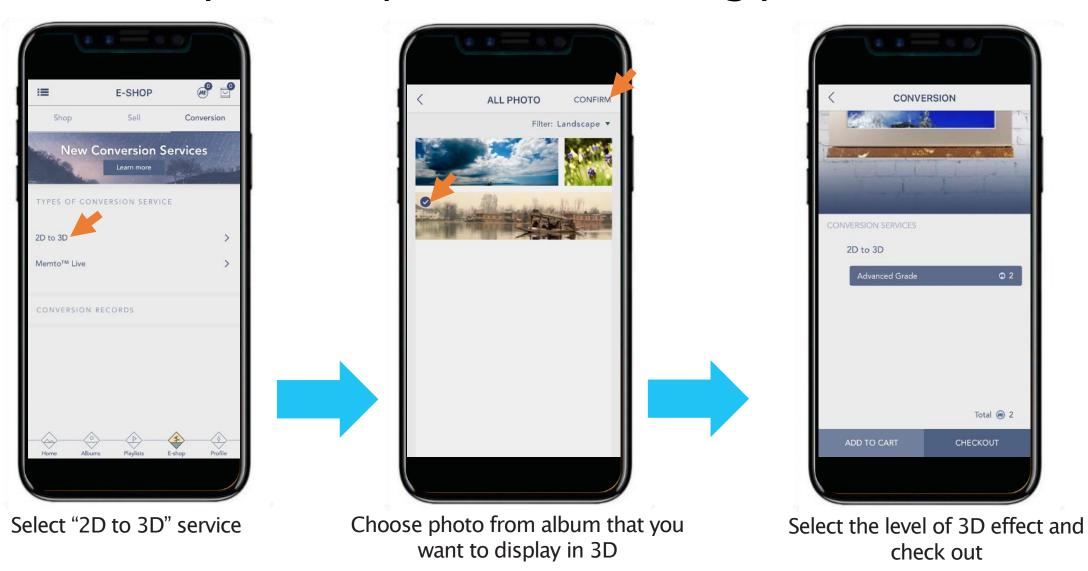

#### GOXD Memto App – 3D Conversion

## Memto3D<sup>™</sup> Conversion Service Bring photos to life

Memto<sup>™</sup> can turn ordinary digital photos into 4K ultra-high-resolution, or even into startlingly realistic 3D without the need for special glasses.

\*There are different level of 3D conversion, tokens required will be differ depends on the level of 3D effect applied.

## Turn your own photos into startlingly realistic 3D