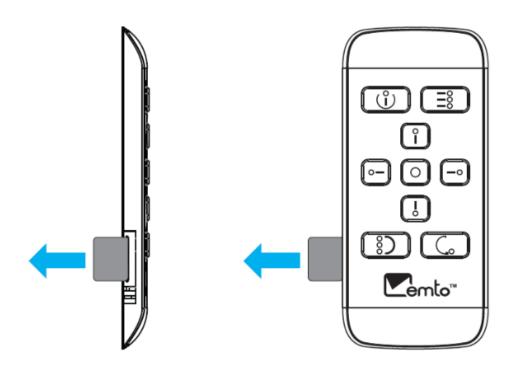

## Launch your remote control

啟動你的遙控器 启动你的遥控器 リモコンを起動する

Remove the plastic strip from the remote control.

從遙控器上取下塑料條。

从遥控器上取下塑料条。

リモコンからプラスチックストリップを取り外します。