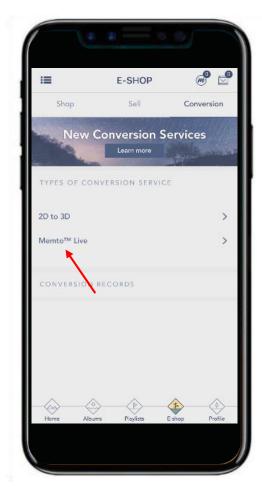

#### GOXD Memto App -MemtoLive™

## Create your own MemtoLive™ content

Select MemtoLive™ service

Select the video you wish to convert to MemtoLive™

Choose a 3–second clip to convert to MemtoLive™

Select type of conversion (2D or 3D) and Checkout