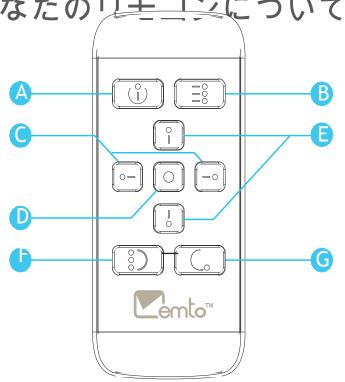

# About your remote control

關於您的遙控器 关于您的遥控器 あなたのリモコンについて

```
Turns digital picture frame on or puts it into standby
On / Off
開 / 關
          開啟數碼相框或將其置於待機狀態
开/关
         开启数码相框或将其置于待机状态
          デジタル写真フレームをオンにするか、スタンバイ状態にする
オン / オフ
Settings
          Go to settings menu
設置
          轉到設置菜單
设置
          转到设置菜单
設定
          設定メニューに移動
Left / Right
         Menu navigation / Video playback control
左 / 右
         菜單導航/圖片播放控制
左 / 右
         菜单导航 / 图片播放控制
左 / 右
         メニューナビゲーション / 再生コントロール
          Select/Play/Pause
Play
播放
         選擇 / 播放 / 暫停
播放
          选择 / 播放 / 暂停
再生
          選択/再生/一時停止
Up / Down
         Menu navigation / Quick picture browse
上/下
         菜單導航/快速瀏灠圖片
上/下
         菜单导航 / 快速浏灠图片
          メニューナビゲーション / クイック画像のブラウズ
2D / 3D
          Switch between 2D and 3D mode
                                 (If holding a 2D Live Picture Frame, the key function is times same
2D / 3D
         在2D和3D模式之間切換
2D / 3D
          在2D和3D模式之间切换
                                 (若持有2D數碼相框,按鍵功能同 )
2D / 3D
          2Dと3Dモードの切り替え
                                  (若持有2D数码相框, 按键功能同
                                  (2Dデジタルフォトフレームを持っている場合、キーの機能は と同じです)
          Go back a step
Back
返回
          退回上一步
返回
          退回上一步
戻る
          前の手順に戻る
```