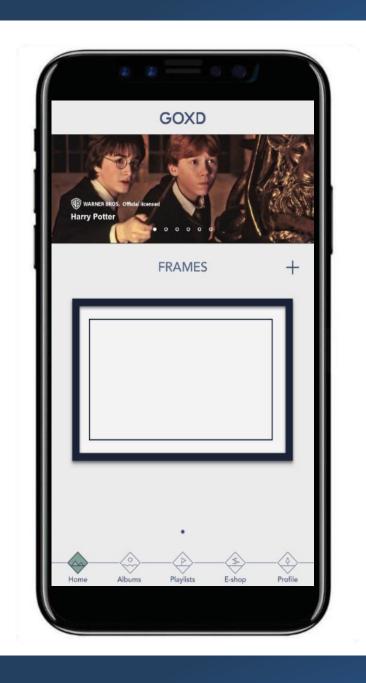

## Promotion banner

Show the special offers and the hot selling photos.

#### Home / Frame setting

Add, connect and manage max. 5 picture frames.

#### Albums setting

Upload and manage all the photos.

#### E-shop / MemtoWorld™

Click to browse, purchase and download photos/paintings from Memto™ Global Artists.

#### Profile setting

Manage user profile, search & add ends, other settings to the app.

#### Playlists setting

Create and edit your photo playlist or tag.