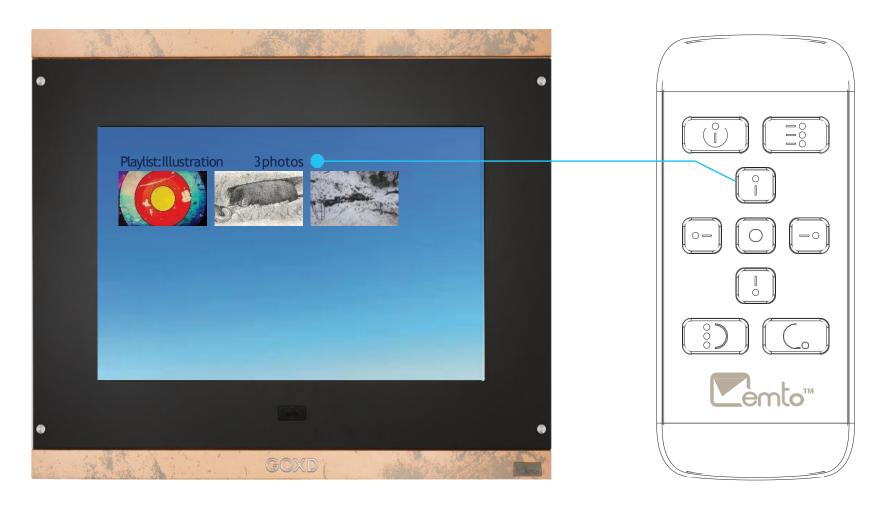

rame

Before setting up Memto<sup>™</sup>, all you need are followings:

- A Memto Live Picture Frame
- Remote control
- GOXD Memto App with account created.

Firstly, turn on the frame and follow the instructions show on screen to set up the language and Wi-Fi connection.



## Pair the Frame with the App

After setting up the language and Wi-Fi connection, there will be a QR code shows on the screen of the frame.

Open the GOXD Memto App.

- Click "+" to add Frame
- Select "Scan QR Code".



## Scan QR Code

Scan the QR code shows on Memto™ with the app, then click "Connect To New Frame"



#### Frame Connected

Once connected, there is a skyline photo shows on the screen, and you can see your frame in the App.

#### **Short Cut on Remote**



## Up Button: Hot Key to browse all albums



#### **Short Cut on Remote**

Setting Button: Display the main setting menu on frame.







Display setting Auto brightness: On/Off Level of brightness \* Apply only when auto brightness setting is OFF





#### **GOXD Memto App**



## **GOXD Memto App**

#### **GOXD Memto App**

## Promotion banner

Show the special offers and the hot selling photos.

#### Home / Frame setting

Add, connect and manage max. 5 picture frames.

#### Albums setting

Upload and manage all the photos.



#### E-shop / MemtoWorld™

Click to browse, purchase and download photos/paintings from Memto™ Global Artists.

#### Profile setting

Manage user profile, search & add ends, other settings to the app.

#### Playlists setting

Create and edit your photo playlist or tag.

#### **GOXD Memto App - Create Albums