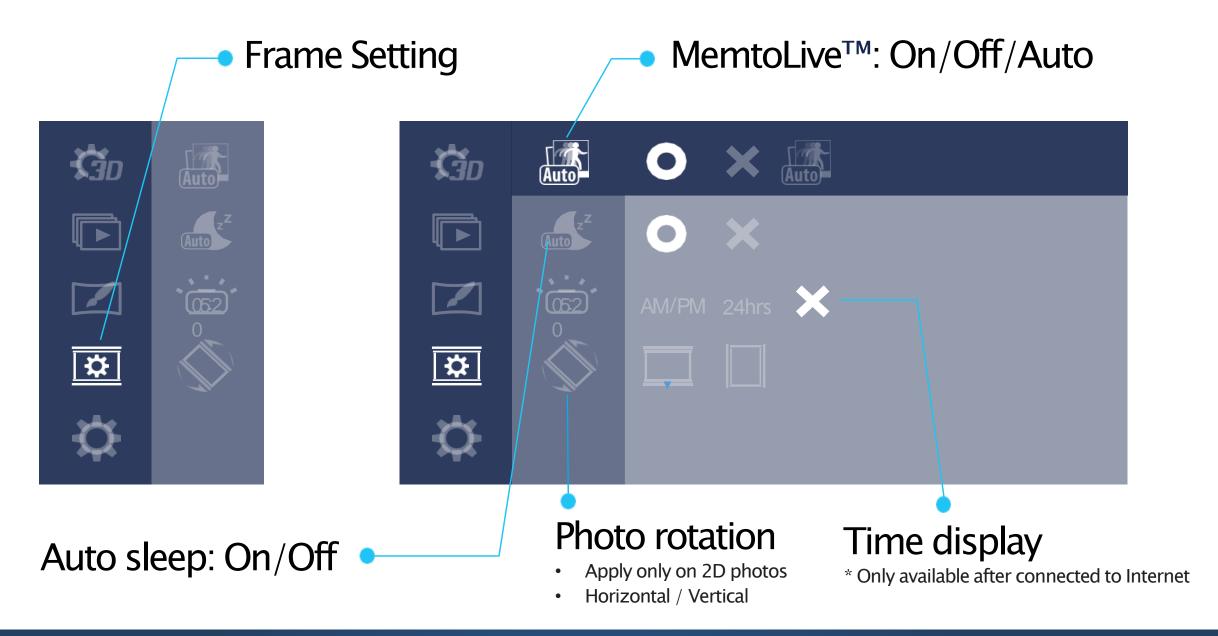

#### **Short Cut on Remote**

Setting Button: Display the main setting menu on frame.

Display setting Auto brightness: On/Off Level of brightness \* Apply only when auto brightness setting is OFF