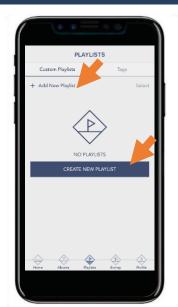

## Create Playlist

Manage the photos to display on Memto™ Live Picture Frame(s).

#### **GOXD Memto App – Create Playlist**

Click to create playlist

Enter a name for the playlist and press "Add"

Click to add/import photos

Playlist created

Assign playlist to a frame

Select the frame

Done