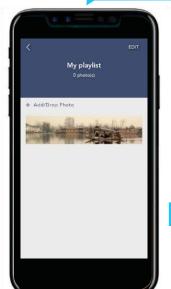

#### **GOXD Memto App – Create Playlist**

Click to create playlist

Enter a name for the playlist and press "Add"

Click to add/import photos

Playlist created

Assign playlist to a frame

Select the frame

Done