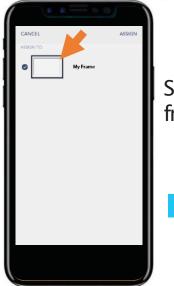

#### **GOXD Memto App – Create Playlist**

Click to create playlist

Enter a name for the playlist and press "Add"

Click to add/import photos

Playlist created

Assign playlist to a frame

Select the frame

Done