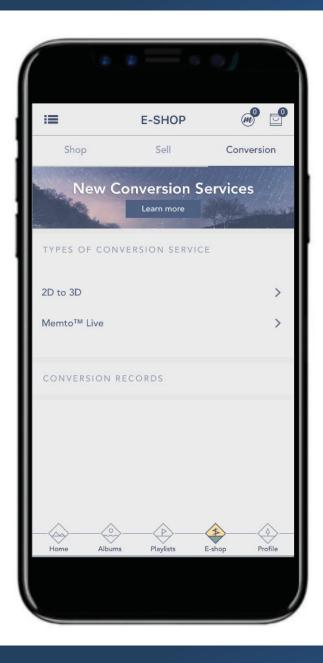

#### GOXD Memto App – 3D Conversion

## Memto3D<sup>™</sup> Conversion Service Bring photos to life

Memto<sup>™</sup> can turn ordinary digital photos into 4K ultra-high-resolution, or even into startlingly realistic 3D without the need for special glasses.

\*There are different level of 3D conversion, tokens required will be differ depends on the level of 3D effect applied.

#### GOXD Memto App – MemtoLive™

#### MemtoLive<sup>™</sup> Creation Service See memories in motion

MemtoLive<sup>™</sup> is a feature of Memto<sup>™</sup> which supports Live Photo<sup>™</sup> and Cinemagraph playback. When views approach the Memto<sup>™</sup> frame, it activate the MemtoLive<sup>™</sup> feature to deliver a personalized and lifelike viewing experience with motion.