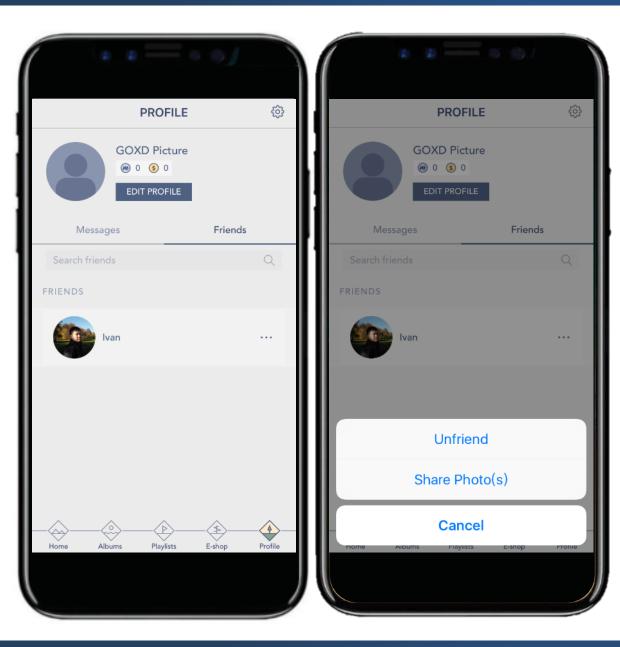

#### GOXD Memto App – Others

#### Search Friends and Share

Search your friends at our Memto™ user community, share\* your best photo to them.

\*All photos purchased from MemtoWorld cannot be shared.