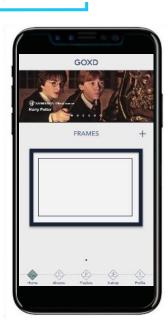

XD Memto App - Create Albums**



## **Create Albums**

Import, store and manage your photos easily.

#### **GOXD Memto App – Create Albums**



Click to create album





Enter the name for album





Add photos and select source of photos to import



Select the source to import photos





Select photos to import. Add a Tag for each photo and press "Add".

\*Tags help easier search & manage photos in future.





Upload complete.

#### **GOXD Memto App – Create Playlist**



## Create Playlist

Manage the photos to display on Memto™ Live Picture Frame(s).

#### **GOXD Memto App – Create Playlist**



Click to create playlist





Enter a name for the playlist and press "Add"





Click to add/import photos







Playlist created





Assign playlist to a frame





Select the frame





Done

#### GOXD Memto App - Create Playlist



## Set Up Complete

You can now manage your frame(s) via the app. You can upload more photos the app anytime and transfer them to playlist and show on your Memto $^{TM}$ .

#### **GOXD Memto App – EShop**



## E–Shop / MemtoWorld™

Memto World™ is an online image gallery created for great artists who would like to share their talent with global audiences. This central directory gives all Memto™ users the chance to enjoy rare and beautiful works not easily found in museums, galleries or other online albums, and own them by purchasing from our E–Shop.

Inside the E-Shop platform, there are several services provided, including:

- Memto<sup>™</sup> Global Artist Photo Preview
- 4K & 3D Conversion Services
- MemtoLive<sup>™</sup> creation servi