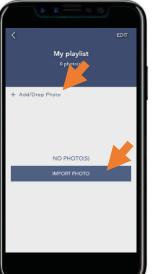

#### **GOXD Memto App – Create Playlist**

Click to create playlist

Enter a name for the playlist and press "Add"

Click to add/import photos

Playlist created

Assign playlist to a frame

Select the frame

Done