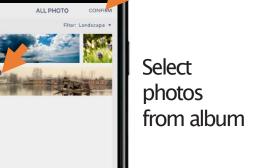

#### **GOXD Memto App – Create Playlist**

Click to create playlist

Enter a name for the playlist and press "Add"

Click to add/import photos

Playlist created

Assign playlist to a frame

Select the frame

Done