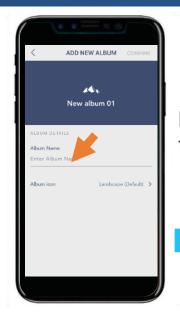

#### **GOXD Memto App - Create Albums**

## **Create Albums**

Import, store and manage your photos easily.

#### **GOXD Memto App – Create Albums**

Click to create album

Enter the name for album

Add photos and select source of photos to import

Select the source to import photos

Select photos to import. Add a Tag for each photo and press "Add".