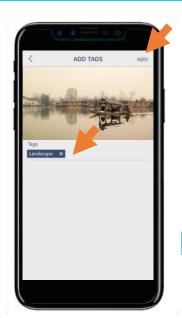

#### **GOXD Memto App – Create Albums**

Click to create album

Enter the name for album

Add photos and select source of photos to import

Select the source to import photos

Select photos to import. Add a Tag for each photo and press "Add".

\*Tags help easier search & manage photos in future.

Upload complete.