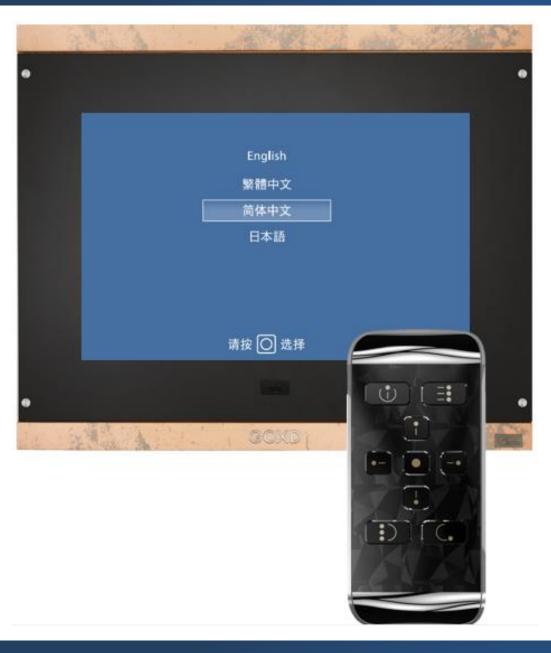

## Setup the Frame

Before setting up Memto<sup>™</sup>, all you need are followings:

- A Memto Live Picture Frame
- Remote control
- GOXD Memto App with account created.

Firstly, turn on the frame and follow the instructions show on screen to set up the language and Wi-Fi connection.