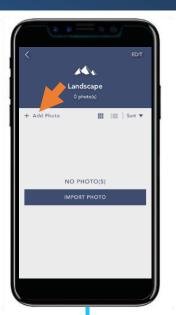

#### **GOXD Memto App - Create Albums**

## **Create Albums**

Import, store and manage your photos easily.

#### **GOXD Memto App – Create Albums**

Click to create album

Enter the name for album

Add photos and select source of photos to import

Select the source to import photos

Select photos to import. Add a Tag for each photo and press "Add".