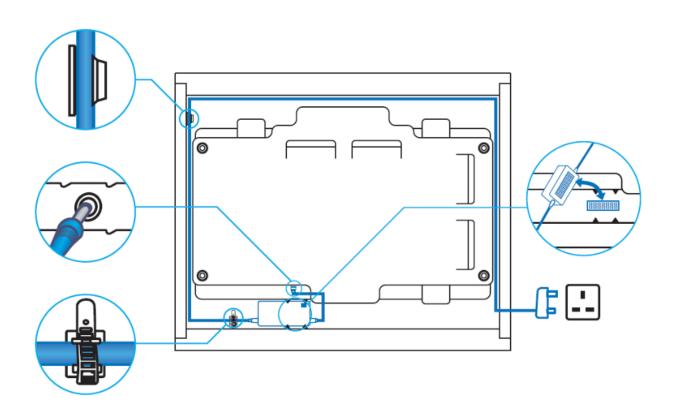

#### **Cable Management**

#### Cable managment

電源線管理 电源线管理 電源ケーブル管理

Tidy up the power cord and plug it to adaptor and connect to power source. Once plugged in, the frame will automatically start up.

整理電源線並將其插入適配器並連接電源。 連接後,相框會自動啟動。

整理电源线并将其插入适配器并连接电源。 连接后,相框会自动启动。

電源コードを整理してアダプタに接続し、 電源に接続します。差し込まれると、 フレームが自動的に起動します。