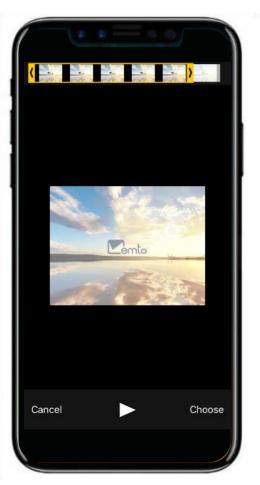

## Create your own MemtoLive™ content

Select MemtoLive™ service

Select the video you wish to convert to MemtoLive™

Choose a 3–second clip to convert to MemtoLive™

Select type of conversion (2D or 3D) and Checkout