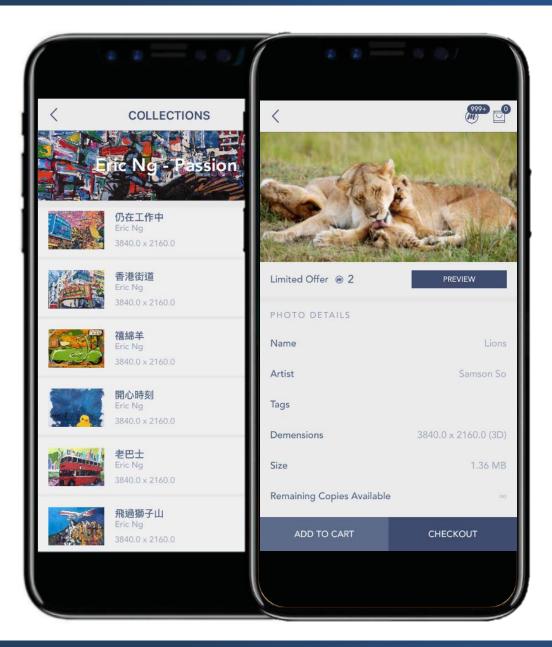

#### Collection

Display GOXD recommended photo collections

#### Memto<sup>™</sup> Global Artists

MemtoWorld™ contains a rich collection of high-resolution photos from our global artists.

Memto users can check the detail of photos on app, or search photo by artists.

### Preview Photos

Memto ™ users can select their favorite photos and preview on their Memto ™ Live Picture Frame before purchase.

Select photo and click "Preview", the photo will display on your frame instantly with watermark.

\* Watermark only apply for preview photo that not yet been purchased.

## **Token & Shopping Cart**

Token is use to pay for photos purchase, 4K photo upscaling and 3D conversion services. Number of tokens required depends on different artists/photos, and level of service required.

Please check your wallet for tokens on hand, and check the shopping cart to view the saved items.