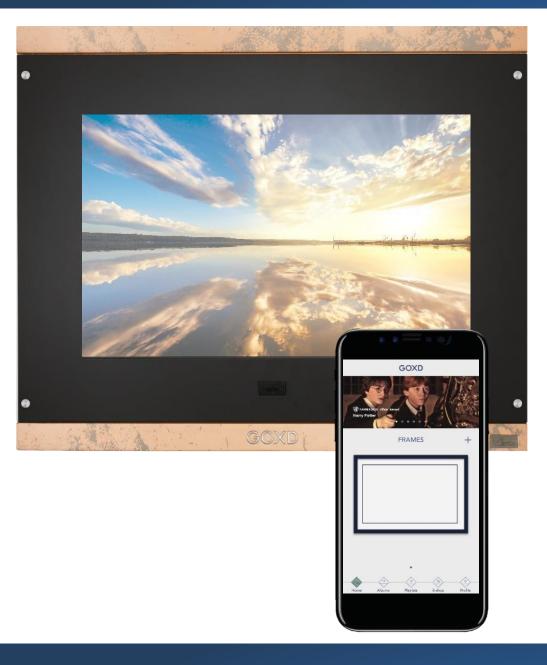

#### Frame Connected

Once connected, there is a skyline photo shows on the screen, and you can see your frame in the App.