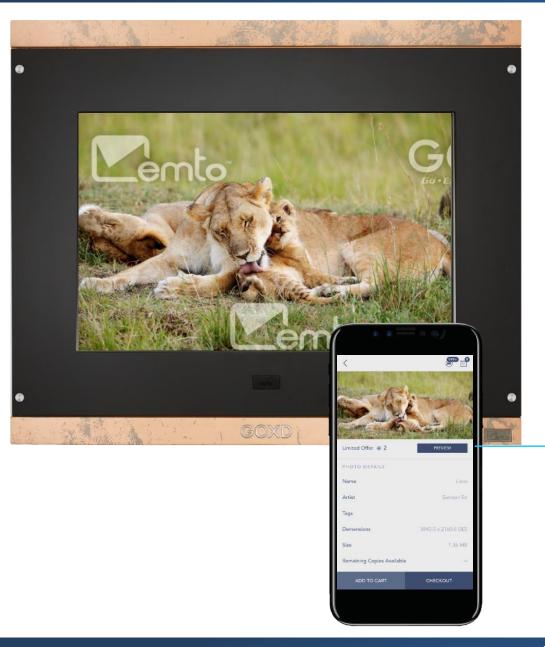

### Preview Photos

Memto ™ users can select their favorite photos and preview on their Memto ™ Live Picture Frame before purchase.

Select photo and click "Preview", the photo will display on your frame instantly with watermark.

\* Watermark only apply for preview photo that not yet been purchased.